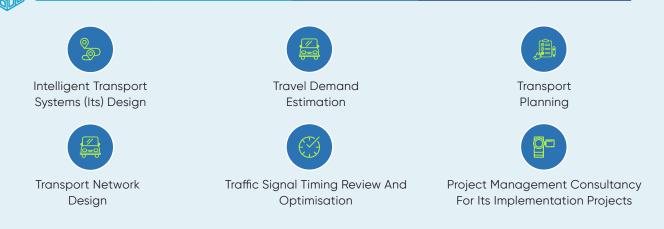

### OUR CONSULTANCY SERVICES

#### Our team of traffic technology experts can help you:

- Design ITS systems for highways and urban road networks
- · Operate your existing traffic control systems efficiently
- Estimate travel demand and mode choice preferences
- Design and optimise public transport networks
- Provide consultancy advice for selection, design and implementation of traffic technology, including traffic control systems
- Support the development of specifications, tendering and adjudication processes for traffic control
  and ITS solutions
- · Carry out road safety audits