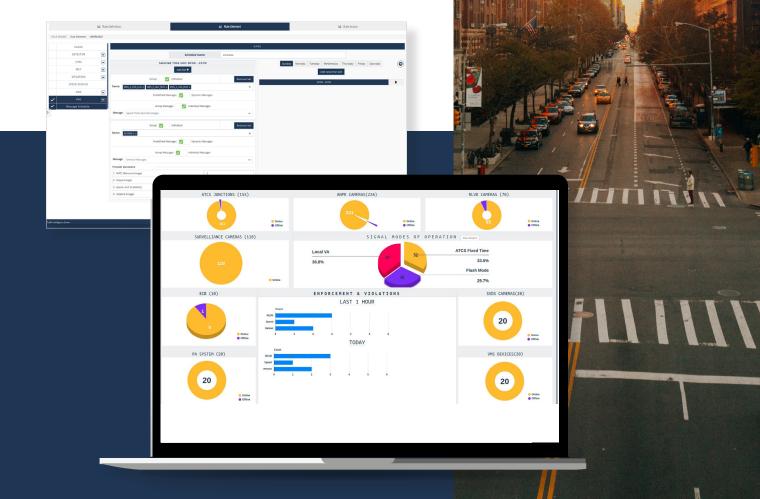

Integrates multiple systems such as ATCS, HTMS, ANPR, Public Transport for integrated mobility management

Powerful rule engine for managing automated responses to incidents

Customisable reporting

Compatible with industry standards such as UTMC, UG405, TransXChange and GTFS, thereby enabling extensibility without vendor lock-ins