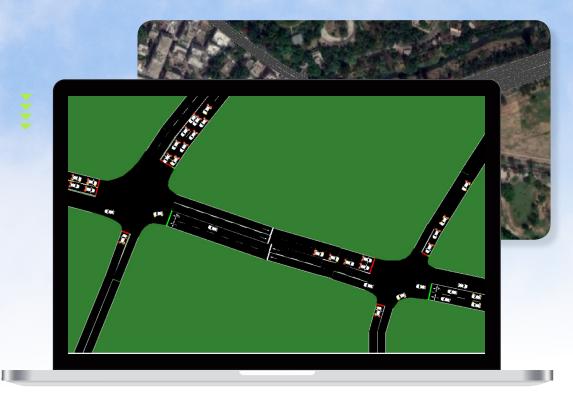

# TRAFFIC SIMULATION MODELLING

ITSPE has carried out a number of projects that involve creation, calibration and validation of traffic simulation models and implementation of software based control of traffic signals and other traffic control mechanisms in simulation models.

Most of such models were created using opensource SUMO software. Our simulation models have been used to analyse the impact of new infrastructure or ITS systems on road networks.

> Simulation modelling of urban road networks & highways